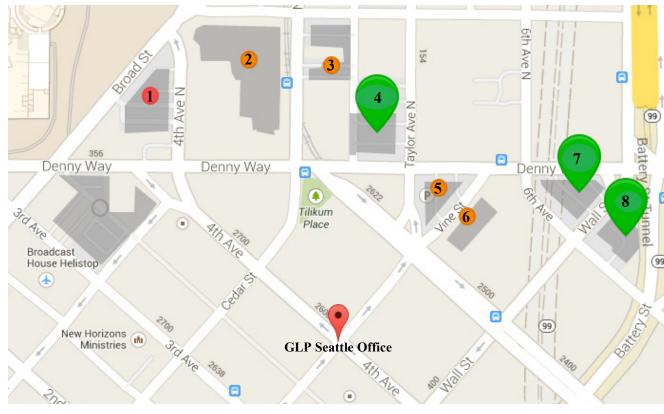

# Parking Information for Graham Lundberg Peschel's Seattle Headquarters Office

2601 Fourth Avenue, Floor 6 Seattle, WA 98121

206.448.1992/800.422.4610

www. glpattorneys.com

The Seattle office is located on 4th Avenue on the sixth floor of the Fourth and Vine Building, between Cedar Street and Vine Street.

# 4: 524-548 Denny Way

1 hour - \$3

Each additional hour - \$4

Evenings (in after 5pm) - \$7

Early Bird (in by 9:30am; 10 hours max) - \$5 *Open 24 Hours* 

### 5: 530 Vine Street

2 hours - \$5 Daily Max (10 hours) - \$10 Evenings (5pm-7am) - \$10 Open 24 Hours

#### 6: 531 Vine Street

1 hour - \$2.25

2 hours - \$4.10

3 hours - \$5.33

10 hours - \$9.84

Early Bird (Mon-Fri; in before 10am; 10 hours max) - \$8.20 *Open Mon-Fri 6:30am-6:30pm* 

#### 7: 688 Wall Street

2 hours \$3.28 4 hours: \$5.74

10 hours: \$8.20

Open 24 Hours

#### 1: 377 Broad Street

2 hours - \$9.84

3 hours - \$14.76

10 hours - \$20.49

Evenings (in after 5pm/out by 7am) - 13.11

Open 24 Hours

# 2: Fisher Plaza Garage - 451 John St.

30 Minutes - \$5

1 hour - \$6

2 hours - \$8

3 hours - \$10

4 hours - \$12

10 hours - \$14

24 hours - \$20

Early Bird (in by 9:30am; 10 hours max) - \$7

Evenings (in after 5pm/out by 1am) - \$6

Open Mon-Fri 7am-1am

### 3: Trust Parking - 148 5th Ave. N

2 hours - \$6

Each additional hour - \$3

10 hours - \$16

Evening (Thurs-Sat; in after 6pm) - \$8

Evening (Sun-Wed; in after 6pm) - \$5

Early Bird (Mon-Fri; in by 9:30am; 10 hour max - \$8

## 8: 2458 6th Ave.

2 hours - \$2

4 hours - \$6

12 hours - \$10

24 hours - \$15

Early Bird (Mon-Fri; in by 10am; 10 hours max) - \$7 Evenings (in after 5pm; 10 hours max) - \$5

Evenings (in after 5pm; 10 nours max) - 3